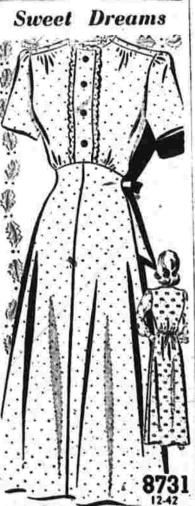

By Sue Burnett A demure, high necked gown cluded in the pattern. A sure-tobe-cherished Christmas gift. Pattern No. 8731 comes in sizes

For this pattern, send 25 cents.

sue of Fashion-52 pages of the smartest, most wearable patterns

Note: If canned pears ar used. An extra 12-inch binding sewed June became popular as a wed- The third finger left hand was bags for antiting or anopping are their fic accidents in 1945 is estimated for the wedding and en- very good-looking and useful. The third finger left hand was begs for antiting or anopping are in look is a convenience. The set is simmer pears for 5 minutes in on loosely and washed frequently simmer pears for 5 minutes in on loosely and washed frequently to the family of t iemon rind have been added. (Add sick abed.