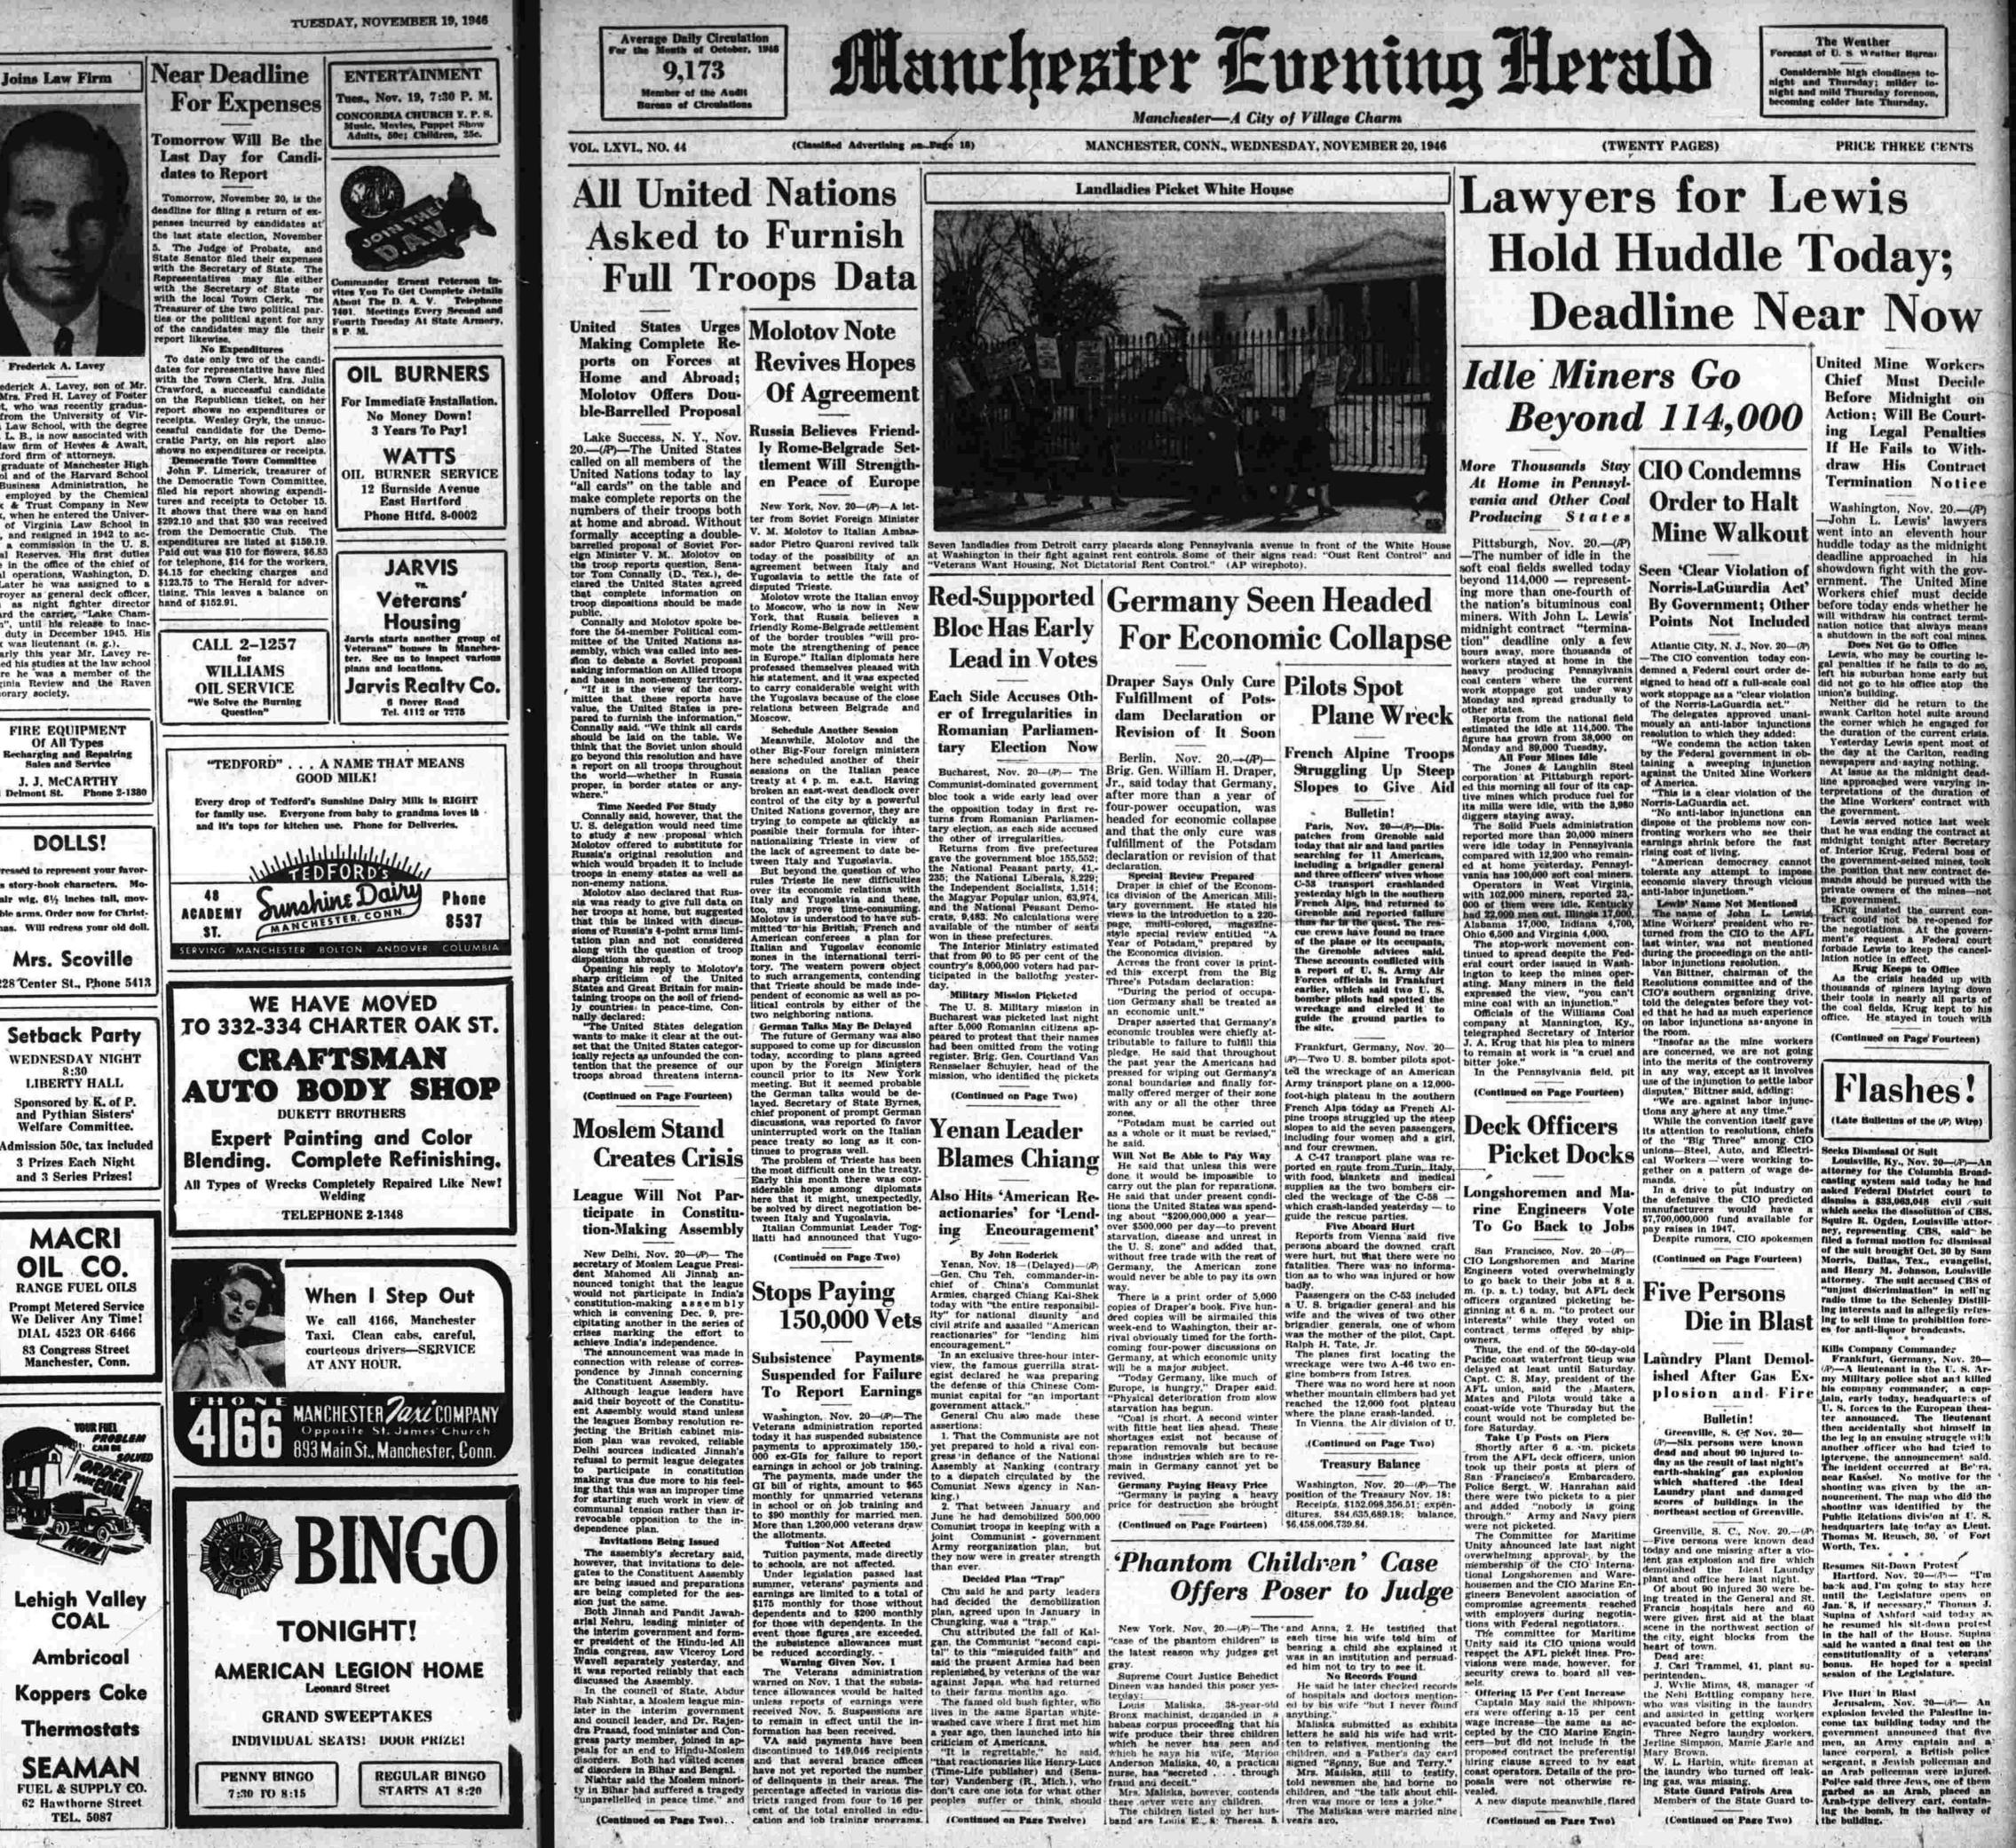

# Manchester Tvening Herald Manchester—A City of Village Charm

**MANCHESTER, CONN., WEDNESDAY, NOVEMBER 20, 1946** 

Lawyers for Lewis Landladies Picket White House **Idle Miners Go** At Home in Pennsyl-

# Paris, Nov. 20-(P)-Dis-patches from Grenoble said

today that air and land parties searching for 11 Americans, including a brigadier general and three officers' wives whose C-53 transport crashlanded yesterday high in the southerp French Alps, and returned to Grouble and reported follows Grenoble and reported failure thus far in the quest. The rescue crews have found no trace of the plane of its occupants, the Grenoble advices said. These accounts conflicted with