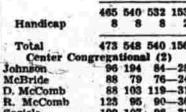

| onnson        |      |      | 140- |      | A    |
|---------------|------|------|------|------|------|
| var Carlson   | 92   | 103  | 101- | -296 | L    |
| . Anderson    | 98   | 88   | 90-  | -276 | -    |
| R. Anderson   | 94   | 97   | 92-  | -283 | 1.1  |
| rving Carison | 103  | 108  | 110- | -331 |      |
| Total         | 493  | 504  | 513  | 1510 | W    |
| Concordia     | Luth | eran | (3)  | - 2  | 1    |
| lanson        |      | 98   | 119  | -217 |      |
| Kulpinsky     | 84   |      | 112  | -196 |      |
| , Klein       | 88   | 129  | 106- | -323 | 1.00 |
| Winzler       |      |      |      | -183 |      |
| W. Klein      |      |      |      | -286 |      |
| leas          |      |      |      | -332 |      |
|               | 465  | 540  | 532  | 1537 | B    |
| Handicap      | 8    | 8    |      | 24   | a    |
| Total         | 478  | 548  | 540  | 1561 |      |
| Center Con    |      |      |      |      | Г.,  |
| lohnson       |      |      |      | -284 | 1    |
|               |      |      |      | -243 |      |
| D. McComb     |      |      |      | -310 |      |
| J. MCCOMD     |      | 100  | 119- | -310 | 1.1  |