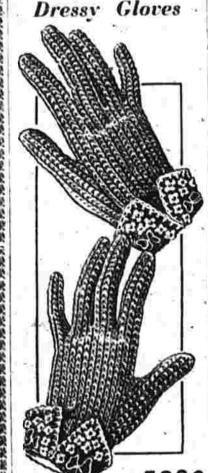

wool and trimmed with brightly colored flower embroidery and ed-ging on the cuffs of these gloves fore being trusted with a good Pattern No. 8731 comes in sizes 12, 14, 16, 18, 20: 40 and 42. Size 14, short sleeves, 4 yards of 35 or are out-of-the-ordinary for wear gem, practice diamond cutting on 39-inch, 1' yards lace.

turned up for added protection on from your cherished glassware to to Sue Burnett. Evening, Herald, very cold days. leave it as good as new, at \$48 1150 Ave. Americas, New York 19, To obtain complete crocheting for each nick. Leave the glass at N.Y. instructions for the Flower-Trim- WATKINS BROTHERS, There's Send an additional twenty-five med Wool Gloves (Pattern No. no insurance against breakage, but cents for the Fall and Winter Is-